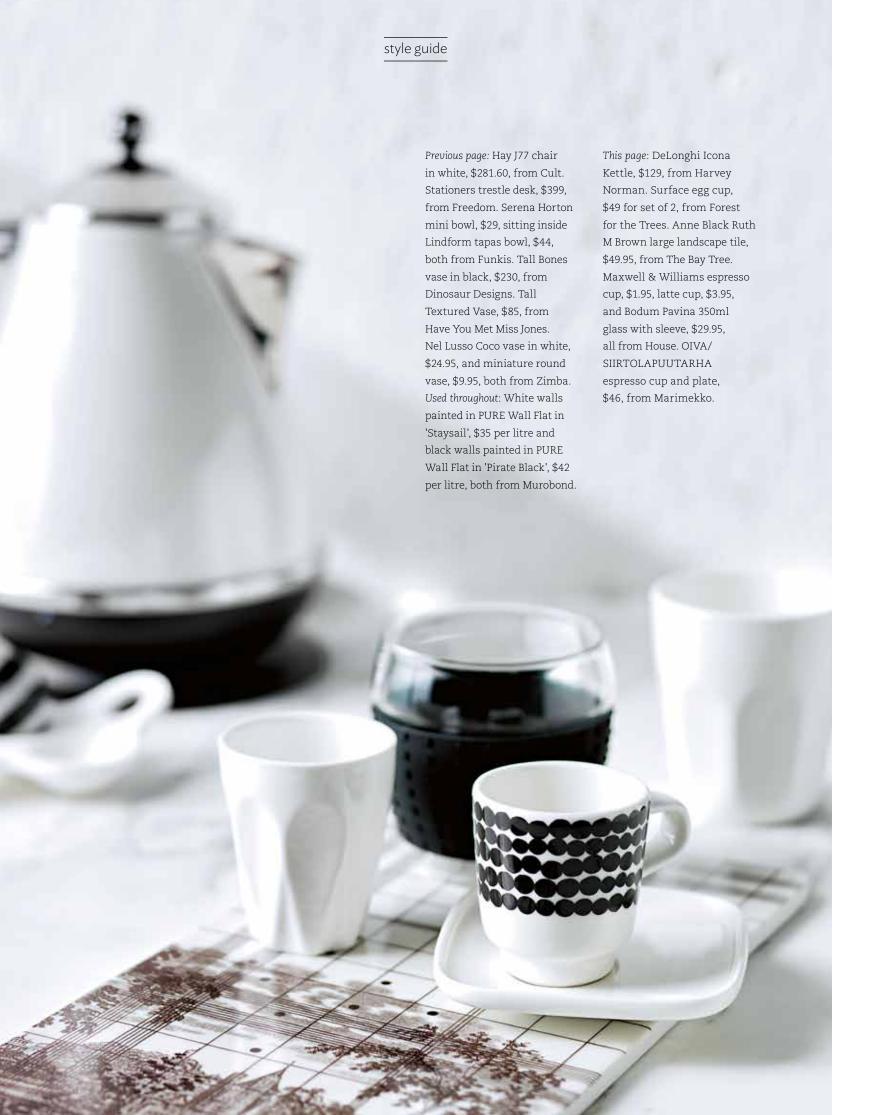

Opposite (left to right): Lunar side table, from \$295, from Terrace Outdoor Living. Creamer, \$18, from Murobond. Horn spoon, \$5, from The Bay Tree. Lindform candle plate in grey, 9.5cm, \$37, mini vase in white, \$44, vase bottle in grey, \$51, vase bottle in white, \$44, and Serena Horton Vase Bud, stack of 3, \$110, all from Funkis. Above left (left to right): Lunar coffee table, \$695, from Terrace Outdoor Living. Mixing bowls, \$19.95 for set of 3, and enamel bread bin, \$49.95, both from The Bay Tree. Fluted pie dish in

charcoal, \$49.95, from Robert Gordon. Washable paper bag, \$22 small, \$28 medium, from UASHMAMA.

Above right: Lunar coffee table, \$695, from Terrace Outdoor Living. White enamel fork, \$18, from Pure and General. Wire tea tray, \$24.95, from Dunlin. SOCIETY tab napkin in 'antracite', \$228 for set of 6, from Ondene. Roped anchor ornament, \$19, from Have you Met Miss Jones. Feather, \$2, from Murobond.