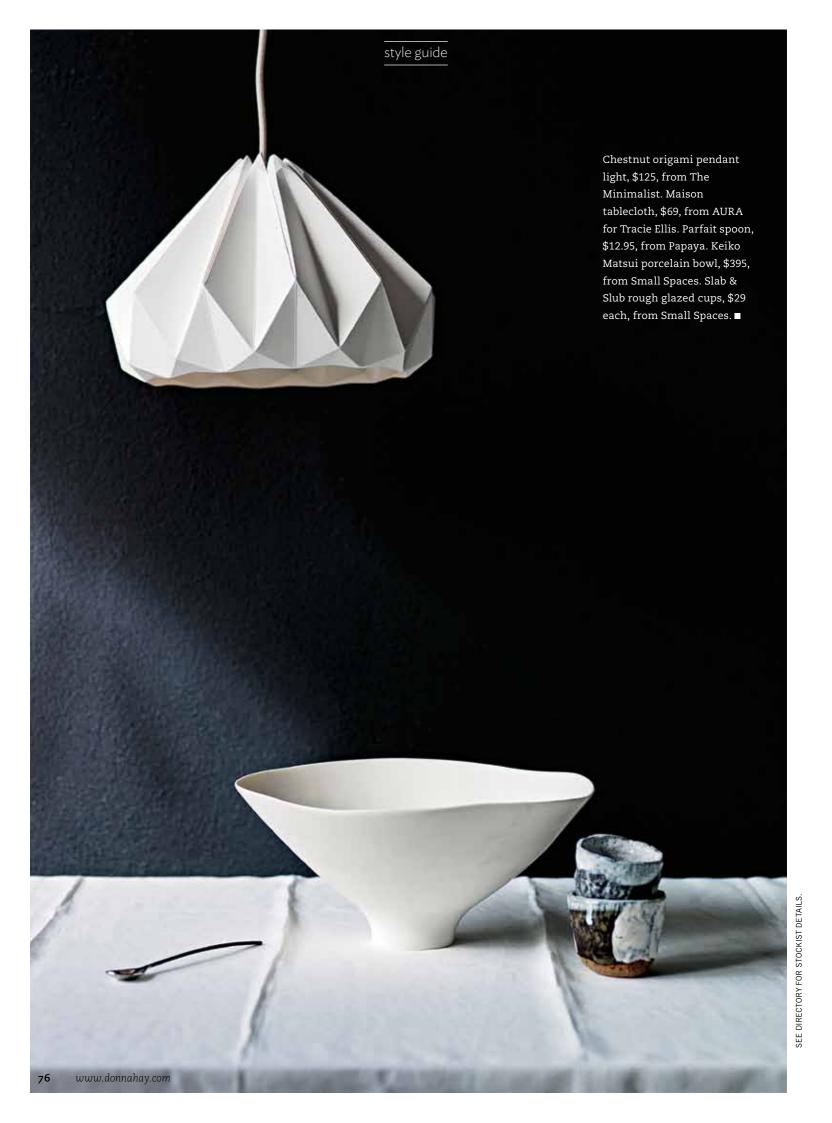

e. Lindform candle plate in grey, 9.5cm, \$37, mini vase in white, \$44, vase bottle in grey, \$51, vase bottle in white, \$44, and Serena Horton Vase Bud, stack of 3, \$110, all from Funkis. Above left (left to right): Lunar coffee table, \$695, from Terrace Outdoor Living. Mixing bowls, \$19.95 for set of 3, and enamel bread bin, \$49.95, both from The Bay Tree. Fluted pie dish in

charcoal, \$49.95, from Robert Gordon. Washable paper bag, \$22 small, \$28 medium, from UASHMAMA.

Above right: Lunar coffee table, \$695, from Terrace Outdoor Living. White enamel fork, \$18, from Pure and General. Wire tea tray, \$24.95, from Dunlin. SOCIETY tab napkin in 'antracite', \$228 for set of 6, from Ondene. Roped anchor ornament, \$19, from Have you Met Miss Jones. Feather, \$2, from Murobond.