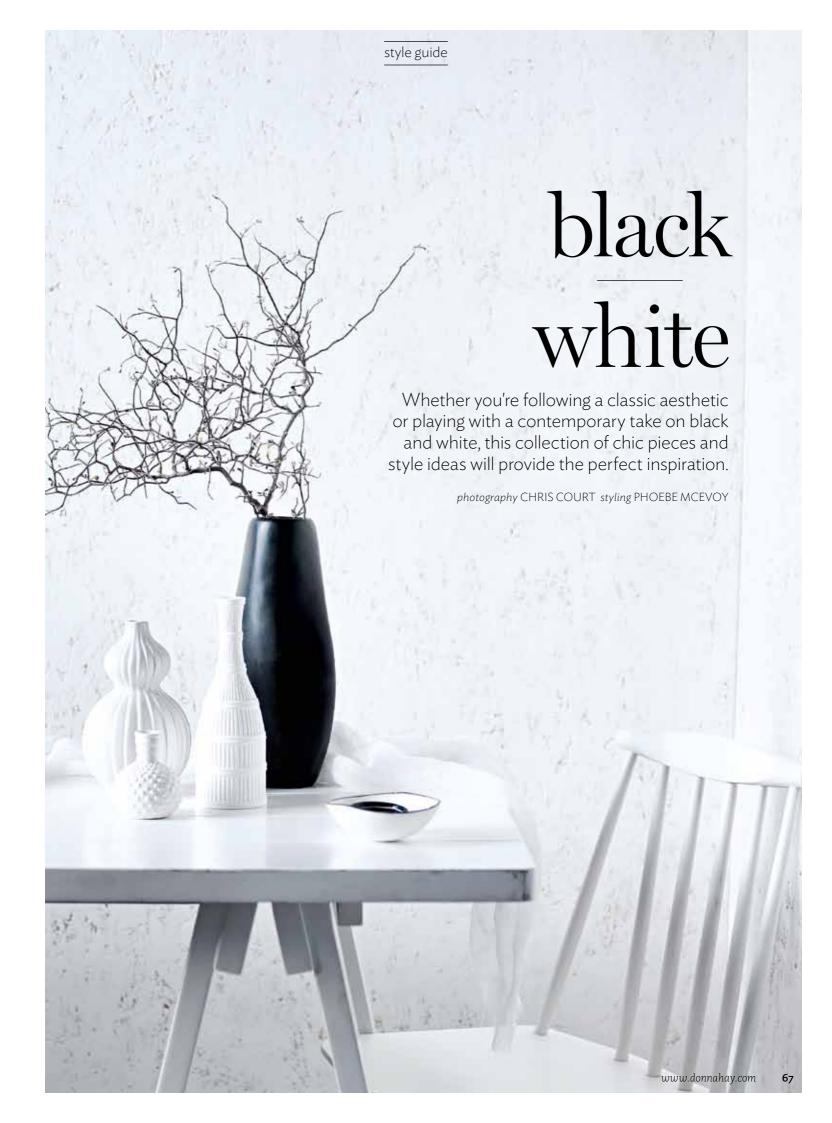

These upcycled preserving jars are now chic drinking vessels. Use them for cool drinks for kids or cocktail jars for grown-ups.

Above left: Lunar coffee table, \$695, from Terrace Outdoor
Living. Drinking jars
(including straw), from \$9.50, from Rainy Sunday (straws used here, stylist's own).
Above right: KIUSKAUS cotton fabric, \$69 per metre, from Marimekko. Chocopots, from \$69.95 for set of 4, from Beautiful Spaces Inside and Out. Wedgwood Night & Day dinnerware, \$149 for 5-piece place setting, from WWRD.

Opposite: Garden floral tea towel, black on linen, \$35, from Bonnie and Neil.
Porcelain soup ladle, 28cm, \$14.75, from The Bay Tree.
OIVA plate in black, \$23, from Marrimekko. Jia Inc. personal steamer, \$144.95, from Design Mode International. Iris kettle holder, in kn