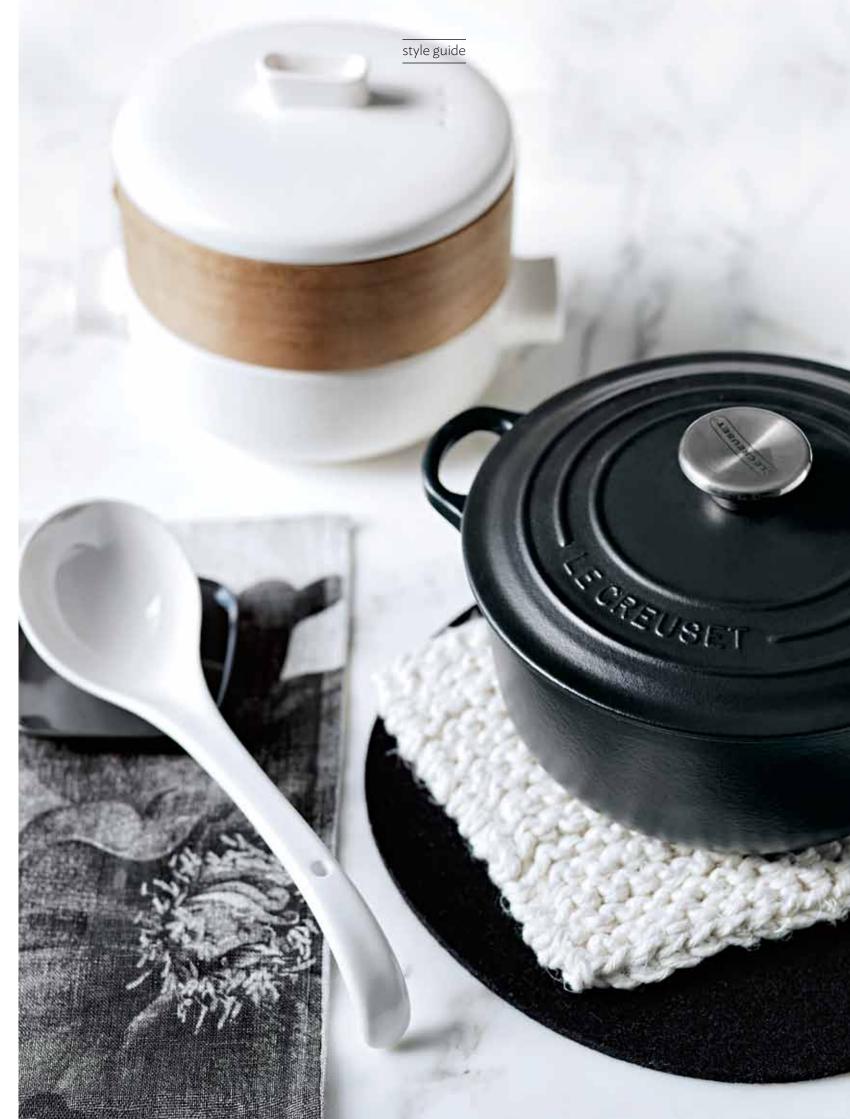

Opposite: Garden floral tea towel, black on linen, \$35, from Bonnie and Neil.
Porcelain soup ladle, 28cm, \$14.75, from The Bay Tree.
OIVA plate in black, \$23, from Marrimekko. Jia Inc. personal steamer, \$144.95, from Design Mode International. Iris kettle holder, in knitted white, \$37, and The Bridge Room felt placemat, 28cm, \$32, both from Funkis. Round casserole dish, 20cm, in satin black, \$349, from Le Creuset.