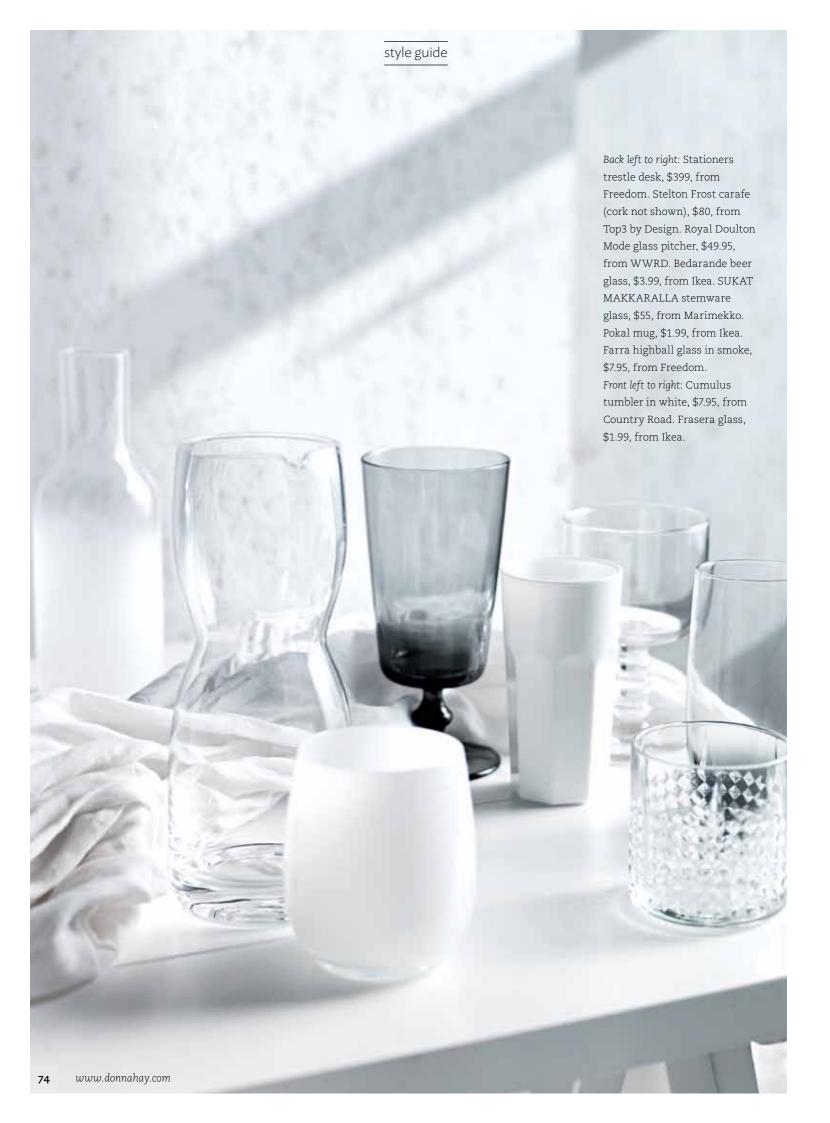

ree. Lindform candle plate in grey, 9.5cm, \$37, mini vase in white, \$44, vase bottle in grey, \$51, vase bottle in white, \$44, and Serena Horton Vase Bud, stack of 3, \$110, all from Funkis. Above left (left to right): Lunar coffee table, \$695, from Terrace Outdoor Living. Mixing bowls, \$19.95 for set of 3, and enamel bread bin, \$49.95, both from The Bay Tree. Fluted pie dish in

charcoal, \$49.95, from Robert Gordon. Washable paper bag, \$22 small, \$28 medium, from UASHMAMA.

Above right: Lunar coffee table, \$695, from Terrace Outdoor Living. White enamel fork, \$18, from Pure and General. Wire tea tray, \$24.95, from Dunlin. SOCIETY tab napkin in 'antracite', \$228 for set of 6, from Ondene. Roped anchor ornament, \$19, from Have you Met Miss Jones. Feather, \$2, from Murobond.