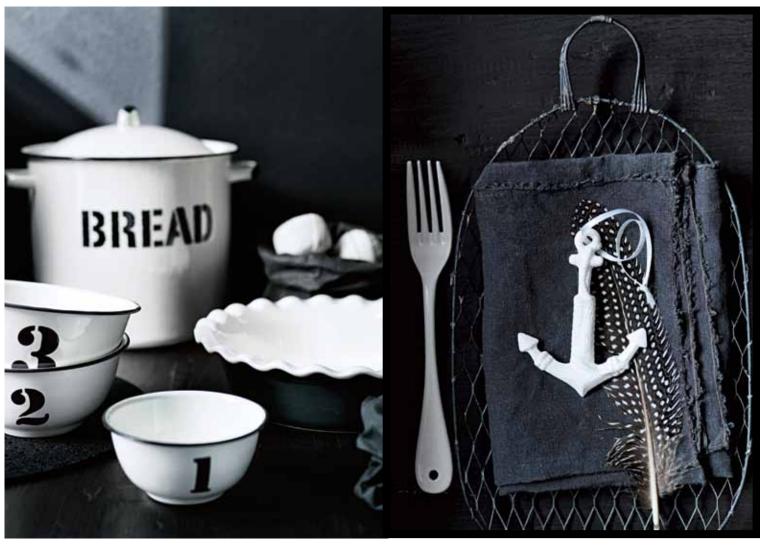

Opposite (left to right): Lunar side table, from \$295, from Terrace Outdoor Living. Creamer, \$18, from Murobond. Horn spoon, \$5, from The Bay Tree. Lindform candle plate in grey, 9.5cm, \$37, mini vase in white, \$44, vase bottle in grey, \$51, vase bottle in white, \$44, and Serena Horton Vase Bud, stack of 3, \$110, all from Funkis. Above left (left to right): Lunar coffee table, \$695, from Terrace Outdoor Living. Mixing bowls, \$19.95 for set of 3, and enamel bread bin, \$49.95, both from The Bay Tree. Fluted pie dish in

charcoal, \$49.95, from Robert Gordon. Washable paper bag, \$22 small, \$28 medium, from UASHMAMA.

Above right: Lunar coffee table, \$695, from Terrace Outdoor Living. White enamel fork, \$18, from Pure and General. Wire tea tray, \$24.95, from Dunlin. SOCIETY tab napkin in 'antracite', \$228 for set of 6, from Ondene. Roped anchor ornament, \$19, from Have you Met Miss Jones. Feather, \$2, from Murobond.