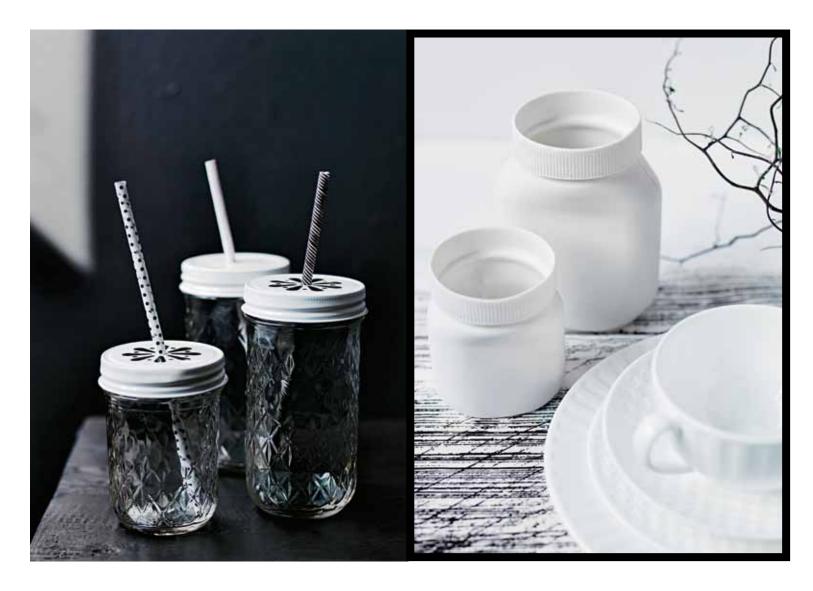

These upcycled preserving jars are now chic drinking vessels. Use them for cool drinks for kids or cocktail jars for grown-ups.

Above left: Lunar coffee table, \$695, from Terrace Outdoor
Living. Drinking jars
(including straw), from \$9.50, from Rainy Sunday (straws used here, stylist's own).
Above right: KIUSKAUS cotton fabric, \$69 per metre, from Marimekko. Chocopots, from \$69.95 for set of 4, from Beautiful Spaces Inside and Out. Wedgwood Night & Day dinnerware, \$149 for 5-piece place setting, from WWRD.