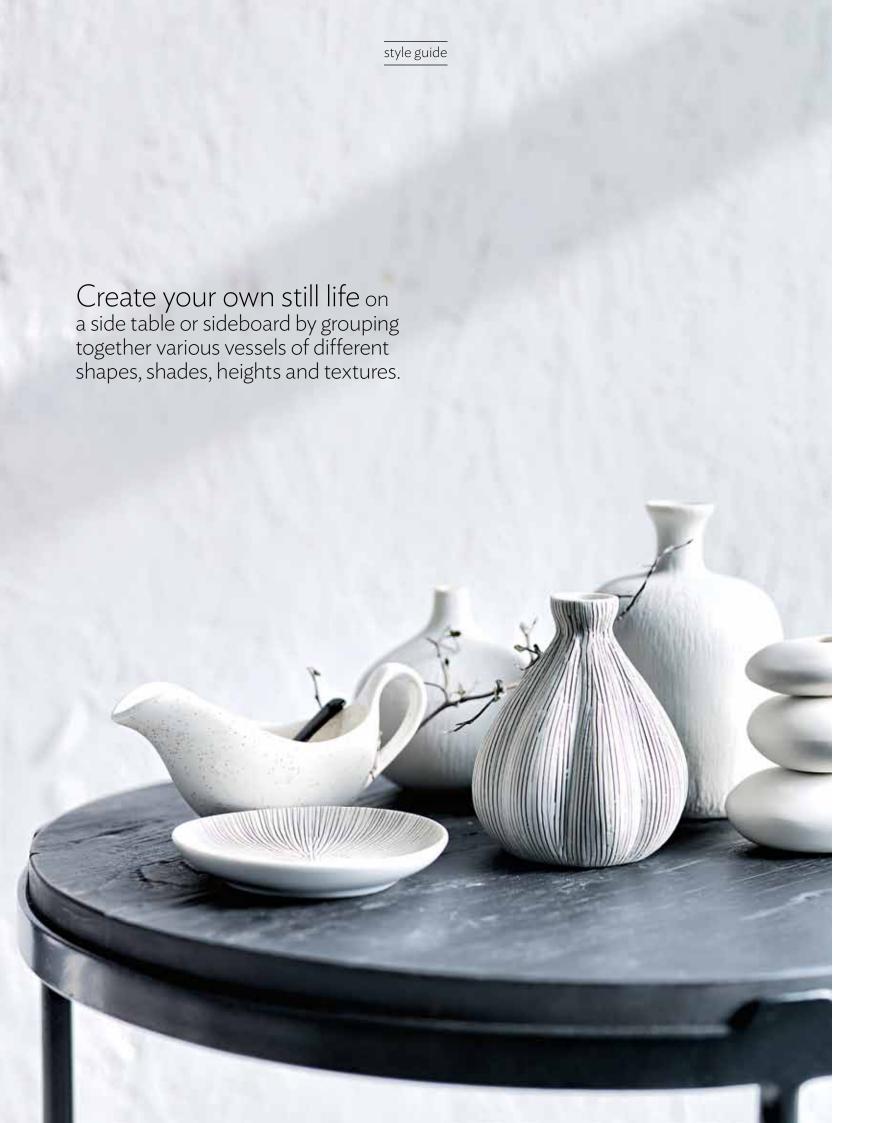

Opposite (left to right): Lunar side table, from \$295, from Terrace Outdoor Living. Creamer, \$18, from Murobond. Horn spoon, \$5, from The Bay Tree. Lindform candle plate in grey, 9.5cm, \$37, mini vase in white, \$44, vase bottle in grey, \$51, vase bottle in white, \$44, and Serena Horton Vase Bud, stack of 3, \$110, all from Funkis. Above left (left to right): Lunar coffee table, \$695, from Terrace Outdoor Living. Mixing bowls, \$19.95 for set of 3, and enamel bread bin, \$49.95, both from The Bay Tree. Fluted pie dish in