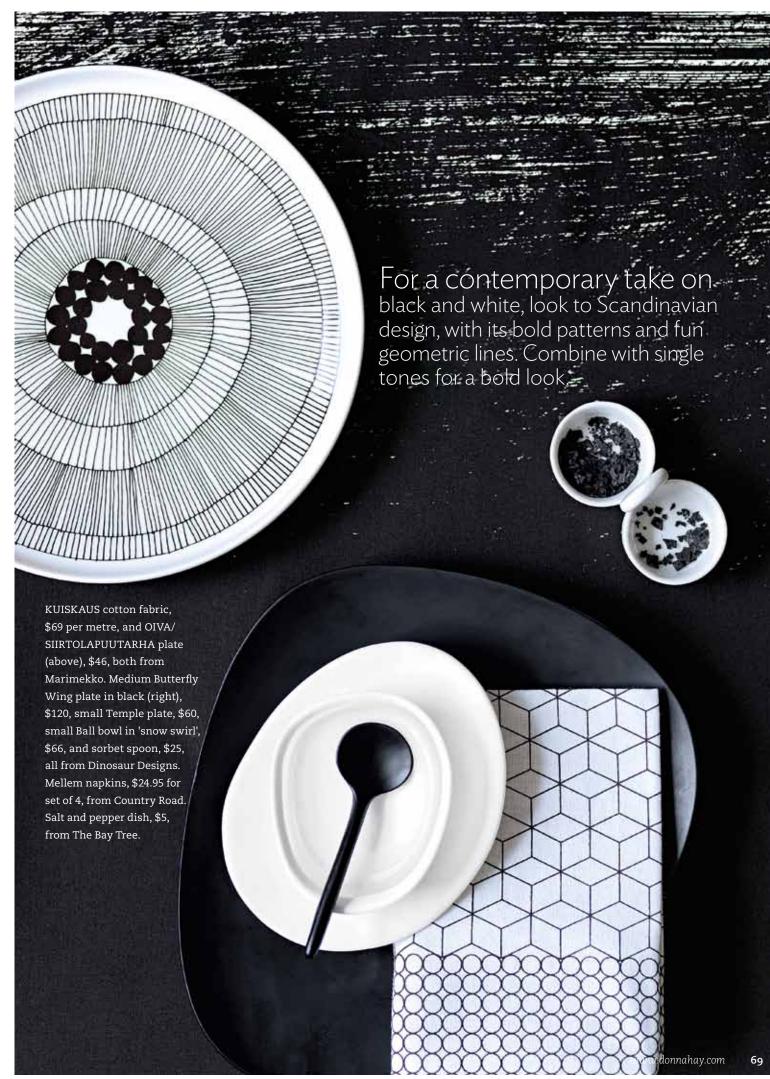

Opposite: Garden floral tea towel, black on linen, \$35, from Bonnie and Neil.
Porcelain soup ladle, 28cm, \$14.75, from The Bay Tree.
OIVA plate in black, \$23, from Marrimekko. Jia Inc. personal steamer, \$144.95, from Design Mode International. Iris kettle holder, in knitted white, \$37, and The Bridge Room felt placemat, 28cm, \$32, both from Funkis. Round casserole dish, 20cm, in satin black, \$349, from Le Creuset.