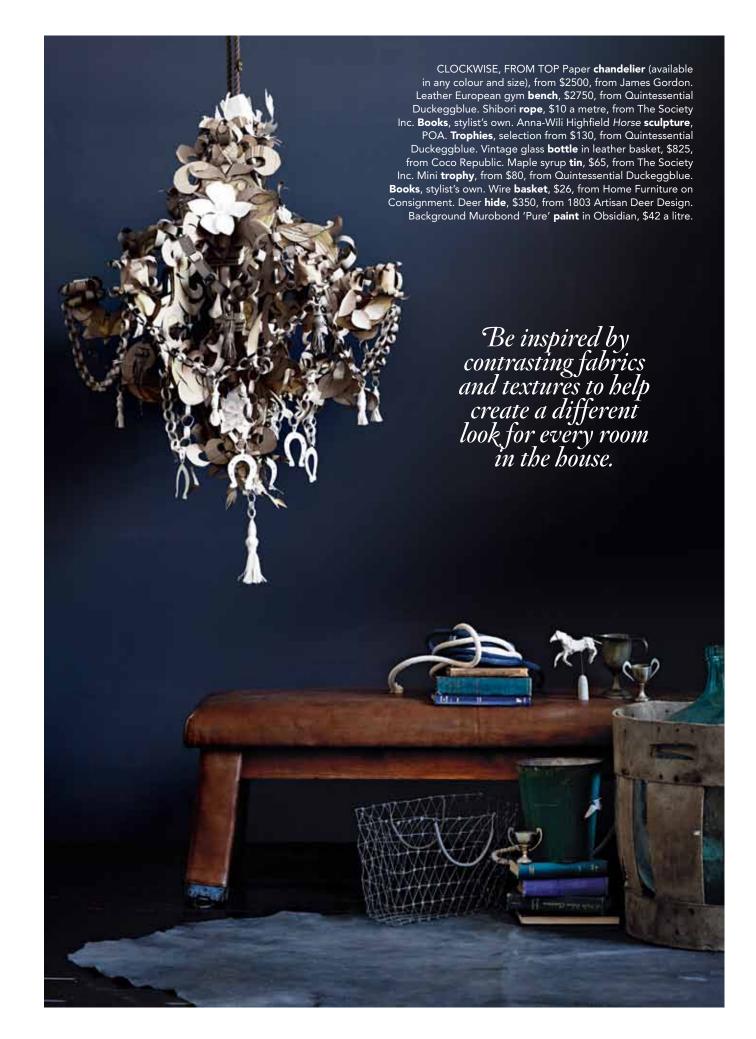

og leash (second hook), \$64, from Third Drawer Down. Canvas jute bag, POA, from Grandiflora. French vintage leather work bag, \$795, from Quintessential Duckeggblue. Wooden horse ornament, \$30, from Koskela. Vintage vessels, from \$50 each, from Izzi & Popo. Recycled **chair** upholstered by Warwick Upholstery in 'Bridle' fabric in Navy, \$79 a metre, from James Dunlop Textiles. 'Penny' round velvet cushion in light grey, \$84, from Castle. Medium leather European gym bench, \$2750, from Quintessential Duckeggblue. Medium canvas bag, \$85, and Stansborough sheepskin (on chair), \$199, both from Koskela. 'Winning Weaves' rug in Brown Heather, \$1900, from Koskela. Background Murobond 'Pure' paint in Alabaster, \$35 a litre, and Obsidian, \$42 a litre. For stockist details, see page 135.