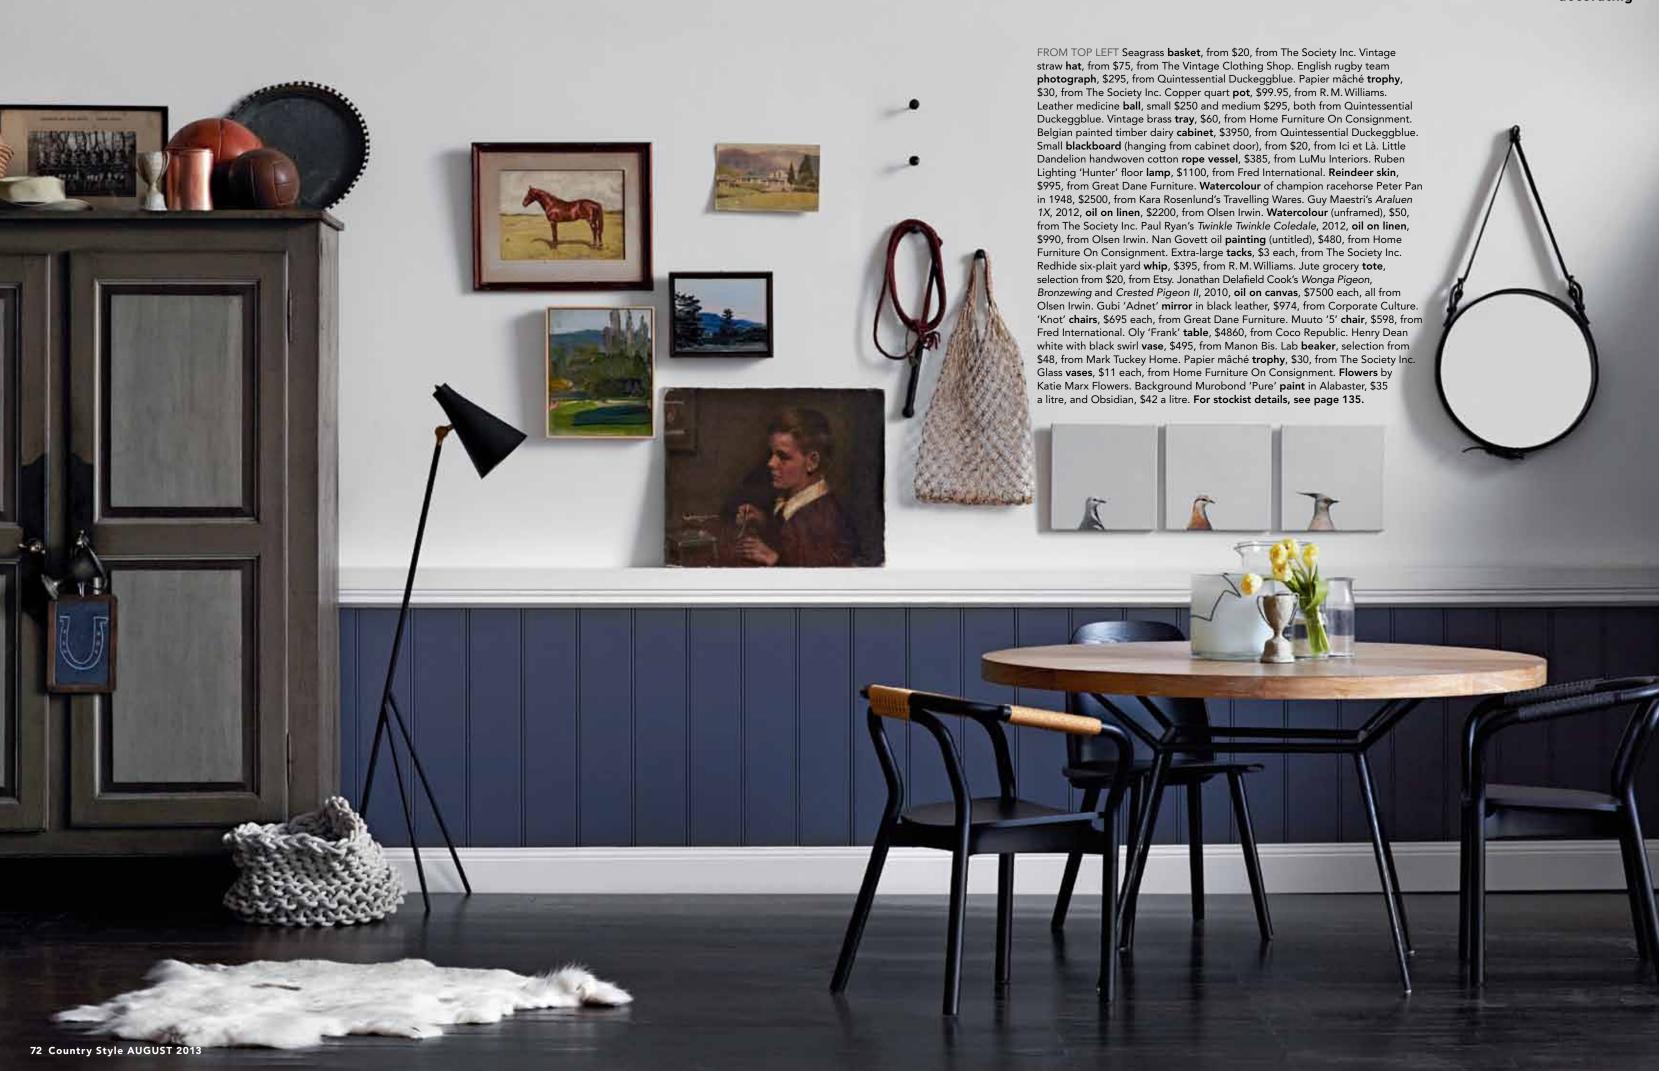

TOP LEFT Timothy Oulton six-door sports locker, \$3975, from Coco Republic. Mohair picnic throw, \$249, from Gorman. 'Hammam' towel, \$95, from Koskela. Beach towel, \$110, from Jac+ Jack. **Books**, stylist's own. Lawn bowling **ball,** selection from \$150, from Quintessential Duckeggblue. 'Frankie' felt pendent, \$10, from Kara Rosenlund's Travelling Wares. Bardot cushion in white, \$39.95, from Rapee. ABOVE Newgate clock, \$250, from Home Furniture on Consignment. Glass **dome**, \$99, and Merida by Arquiste 'Cire Trudon' **candle**, \$115, both from Becker Minty. 'Silind' **vase**, from \$16.95, from Freedom. Vintage camera, selection from \$95, from Sydney Antique Centre. 'Belaware' round side table with drawer, \$455, and 'Lovett' dining armchair on casters, \$595, both from