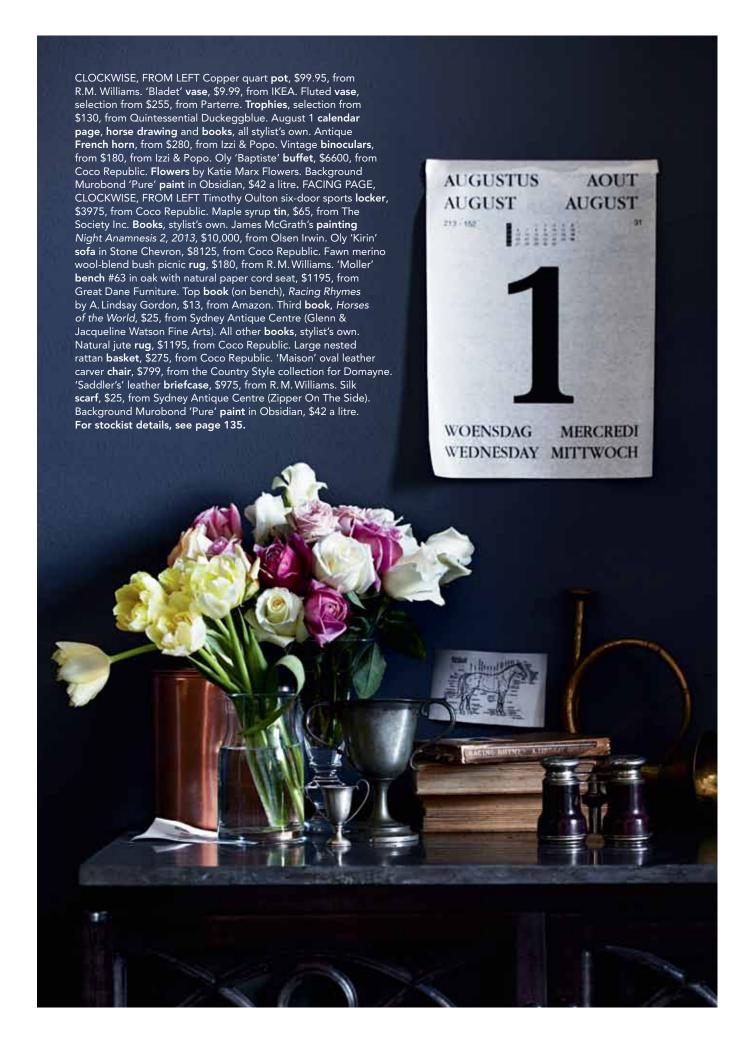

TOP LEFT Timothy Oulton six-door sports locker, \$3975, from Coco Republic. Mohair picnic throw, \$249, from Gorman. 'Hammam' towel, \$95, from Koskela. Beach towel, \$110, from Jac+ Jack. **Books**, stylist's own. Lawn bowling **ball,** selection from \$150, from Quintessential Duckeggblue. 'Frankie' felt pendent, \$10, from Kara Rosenlund's Travelling Wares. Bardot cushion in white, \$39.95, from Rapee. ABOVE Newgate clock, \$250, from Home Furniture on Consignment. Glass **dome**, \$99, and Merida by Arquiste 'Cire Trudon' **candle**, \$115, both from Becker Minty. 'Silind' **vase**, from \$16.95, from Freedom. Vintage camera, selection from \$95, from Sydney Antique Centre. 'Belaware' round side table with drawer, \$455, and 'Lovett' dining armchair on casters, \$595, both fr