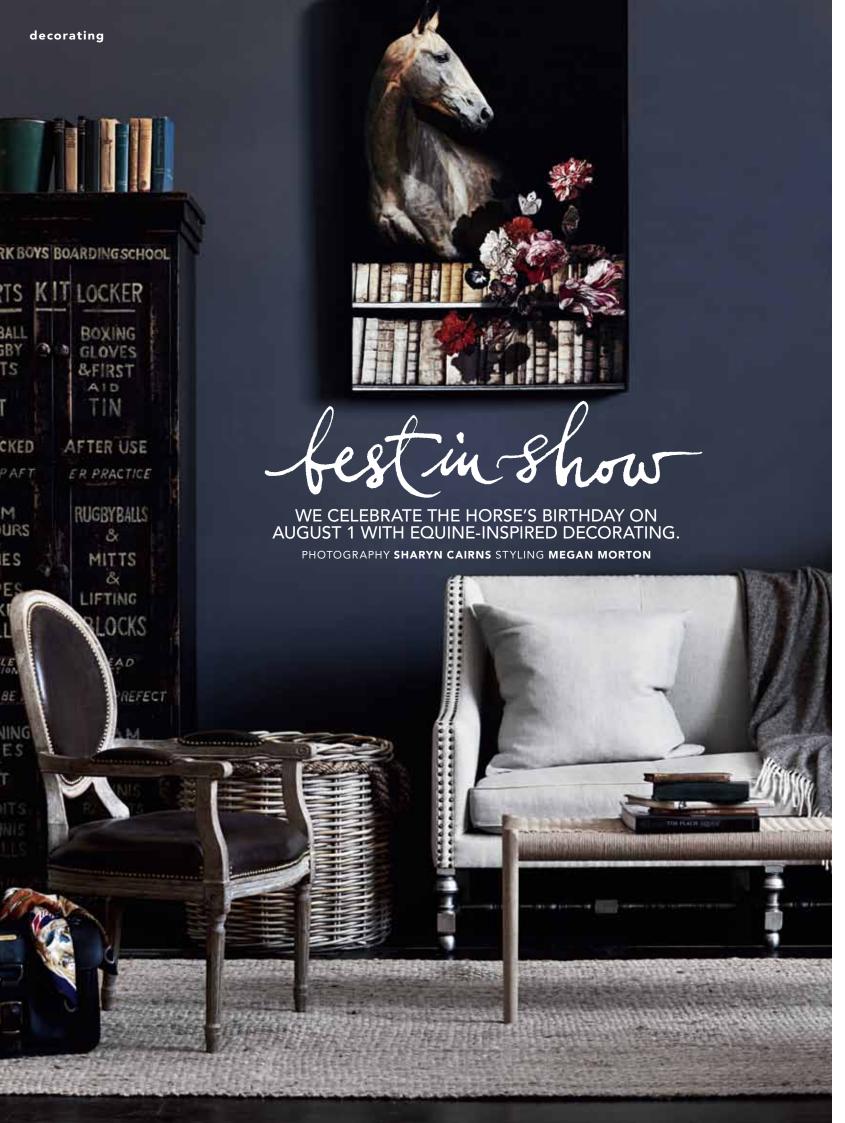

TOP LEFT Timothy Oulton six-door sports locker, \$3975, from Coco Republic. Mohair picnic throw, \$249, from Gorman. 'Hammam' towel, \$95, from Koskela. Beach towel, \$110, from Jac+ Jack. **Books**, stylist's own. Lawn bowling **ball,** selection from \$150, from Quintessential Duckeggblue. 'Frankie' felt pendent, \$10, from Kara Rosenlund's Travelling Wares. Bardot cushion in white, \$39.95, from Rapee. ABOVE Newgate clock, \$250, from Home Furniture on Consignment. Glass **dome**, \$99, and Merida by Arquiste 'Cire Trudon' **candle**, \$115, both from Becker Minty. 'Silind' **vase**, from \$16.95, from Freedom. Vintage camera, selection from \$95, from Sydney Antique Centre. 'Belaware' round side table with drawer, \$455, and 'Lovett' dining armchair on casters, \$595, both