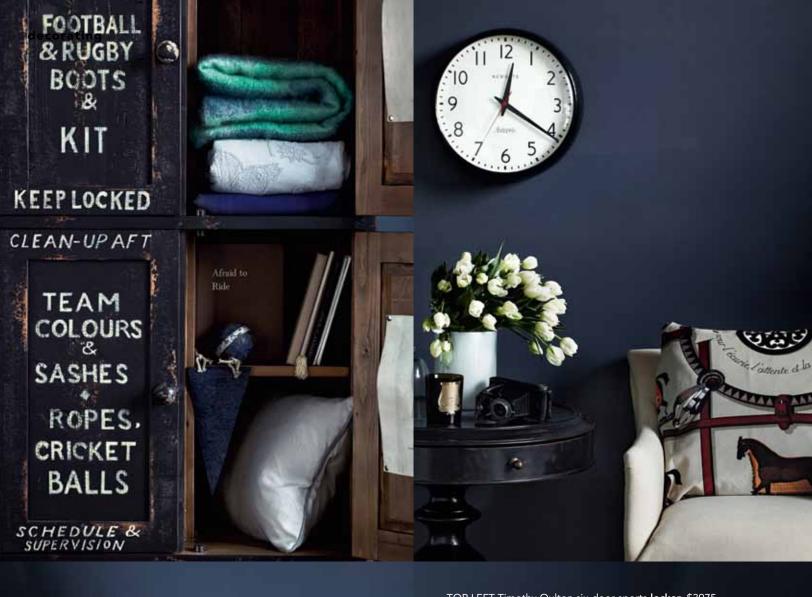

TOP LEFT Timothy Oulton six-door sports locker, \$3975, from Coco Republic. Mohair picnic throw, \$249, from Gorman. 'Hammam' towel, \$95, from Koskela. Beach towel, \$110, from Jac+ Jack. **Books**, stylist's own. Lawn bowling **ball,** selection from \$150, from Quintessential Duckeggblue. 'Frankie' felt pendent, \$10, from Kara Rosenlund's Travelling Wares. Bardot cushion in white, \$39.95, from Rapee. ABOVE Newgate clock, \$250, from Home Furniture on Consignment. Glass **dome**, \$99, and Merida by Arquiste 'Cire Trudon' **candle**, \$115, both from Becker Minty. 'Silind' **vase**, from \$16.95, from Freedom. Vintage camera, selection from \$95, from Sydney Antique Centre. 'Belaware' round side table with drawer, \$455, and 'Lovett' dining armchair on casters, \$595, both from Max Sparrow. Hermès Maison by Dedar, 'Couvertures et tenues de jour', POA, from South Pacific Fabrics, made into a custom cushion. Flowers by Katie Marx Flowers. Background Murobond 'Pure' paint in Obsidian, \$42 a litre. LEFT English coat **hooks** mounted on timber, \$795, from Quintessential Duckeggblue. Elcho Island 'Dilly' bag (first hook), \$290, from Koskela. Adjustable rope dog leash (second hook), \$64, from Third Drawer Down. Canvas jute bag, POA, from Grandiflora. French vintage leather work bag, \$795, from Quintessential Duckeggblue. Wooden horse ornament, \$30, from Koskela. Vintage vessels, from \$50 each, from Izzi & Popo. Recycled **chair** upholstered by Warwick Upholstery in 'Bridle' fabric in Navy, \$79 a metre, from James Dunlop Textiles. 'Penny' round velvet cushion in light grey, \$84, from Castle. Medium leather European gym bench, \$2750, from Quintessential Duckeggblue. Medium canvas bag, \$85, and Stansborough sheepskin (on chair), \$199, both from Koskela. 'Winning Weaves' rug in Brown Heather, \$1900, from Koskela. Background Murobond 'Pure' paint in Alabaster, \$35 a litre, and Obsidian, \$42 a litre. For stockist details, see page 135.